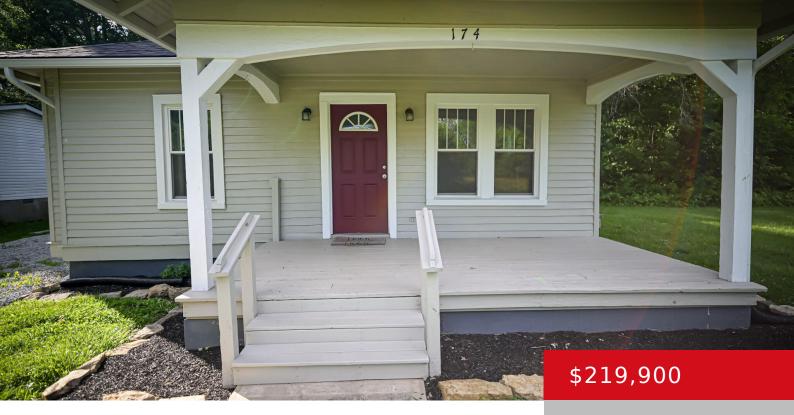

## 174 6TH AVE, SHEPHERDSVILLE, KY 40165

http://zhomesre.com

Welcome to this updated ranch, on a quiet cul-de-sac with easy access to I-65 and Louisville, ETown and Bardstown.. This home is a 3 bed/1 bath residence. As you walk up you notice the large front porch, great natural light in the living room with fireplace & dining. In the kitchen you have plenty of [...]

### **Basics**

**Type:** Single Family Residence **Status:** Active

Bedrooms: 3 beds

Area: 1201 sq ft

Bathrooms: 1 bath

Lot size: 7398 sq ft

Year built: 1950 County Or Parish: Bullitt

**Subdivision Name:** NONE **Bathrooms Full:** 1

## **Amenities & Features**

**Cooling:** Central Air **Fireplaces Total:** 1

**Exterior Features:** Porch **Utilities:** Electricity Connected, Fuel:Natural, Public Sewer, Public

Water

Parking Features: Driveway