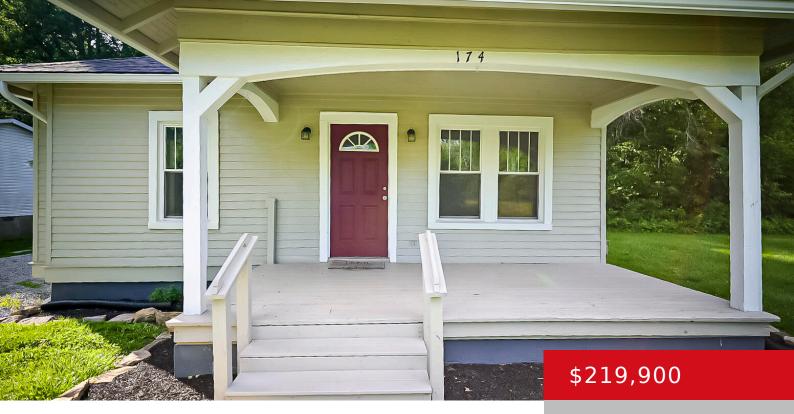

#### **174 6TH AVE, SHEPHERDSVILLE, KY 40165** http://zhomesre.com

Welcome to this updated ranch, on a quiet cul-de-sac with easy access to I-65 and Louisville, ETown and Bardstown.. This home is a 3 bed/1 bath residence. As you walk up you notice the large front porch, great natural light in the living room with fireplace & dining. In the kitchen you have plenty of [...]

- 3 beds
- 1 bath
- Single Family Residence
- Active
- 1201 sq ft

### Basics

Type: Single Family Residence Bedrooms: 3 beds Area: 1201 sq ft Year built: 1950 Subdivision Name: NONE

Status: Active Bathrooms: 1 bath Lot size: 7398 sq ft County Or Parish: Bullitt Bathrooms Full: 1

# **Amenities & Features**

Cooling: Central AirExterior Features: PorchUtilities: Electricity Connected, Fuel:Natural, Public Sewer,<br/>Public WaterParking Features: Driveway