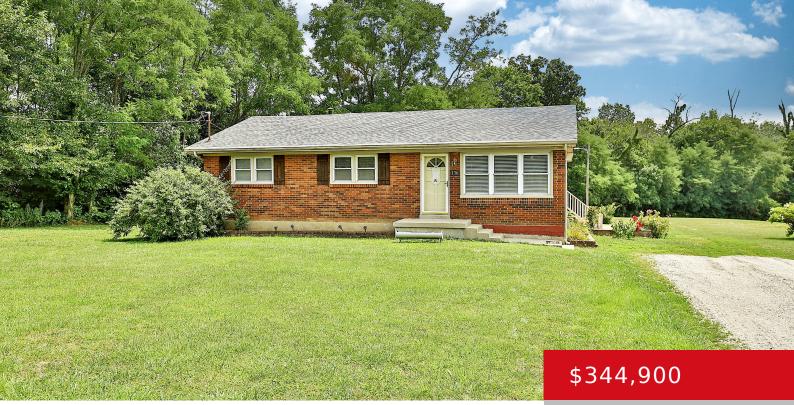

## 176 ARDMORE LN, SHELBYVILLE, KY 40065

http://zhomesre.com

GREAT FAMILY HOME situated on a lovely 1 acre lot on a quiet dead end street, conveniently located near schools & I64 access! This brick home is spacious with 3 bedrooms, 1 full bath, 2 half baths, & walk-up finished basement that features a second kitchen! On the main level you will find a family [...]

- 3 baths
- Single Family Residence
- Active
- 2455 sq ft

### **Basics**

**Type:** Single Family Residence

Bedrooms: 3 bedsBathrooms: 3 bathsArea: 2455 sq ftLot size: 43560 sq ft

Year built: 999 Lot Features: Level

County Or Parish: Shelby Subdivision Name: NONE

# **Building Details**

**Foundation Details:** Concrete Blk **Stories:** 1

Electric: Residential Roof: Shingle

Construction Materials: Brick Basement: Finished, Walk-up