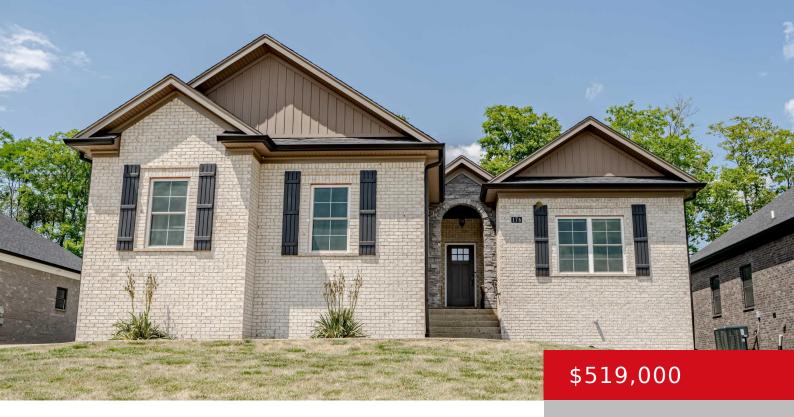

#### **176 CHEROKEE DR, SHELBYVILLE, KY 40065** http://zhomesre.com

Stunning ranch style three-bedroom, two bath, must have 3 car garage home located in highly sought after Town N Country Subdivision! This beautiful home is well appointed and has all the updates and upgrades you would expect! You'll fall in love with the mostly open floor plan! The master delivers all the privacy and lux [...]

- 3 beds
- 2 baths
- Single Family Residence
- Active
- 1876 sq ft

### Basics

Type: Single Family Residence Bedrooms: 3 beds Area: 1876 sq ft Year built: 2020 County Or Parish: Shelby Bathrooms Full: 2 Status: Active Bathrooms: 2 baths Lot size: 12196.8 sq ft Lot Features: Sidewalk, Level Subdivision Name: TOWN N COUNTRY