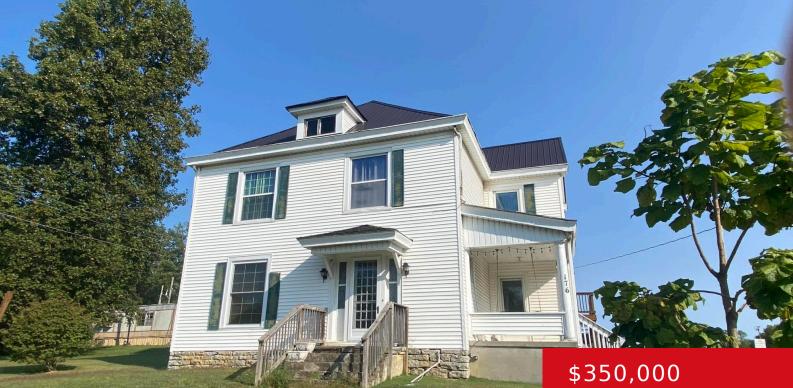

#### **176 FAIRFIELD HILL RD, BLOOMFIELD, KY** 40008

http://zhomesre.com

Come see this beautiful historic home built in 1900! Located in Bloomfield right next to the community park and walking distance to downtown. There are 4BR's, & 2BA's with over 2600sqft. Geothermal heating/air, hardwood flooring, beautiful staircase in foyer, large deck located off the master. Schedule today to see all this home has to offer.

#### Basics

Type: Single Family Residence Bedrooms: 4 beds Area: 2673 sq ft Year built: 1900 Subdivision Name: NO

Status: Active Bathrooms: 2 baths Lot size: 21780 sq ft County Or Parish: Nelson Bathrooms Full: 2