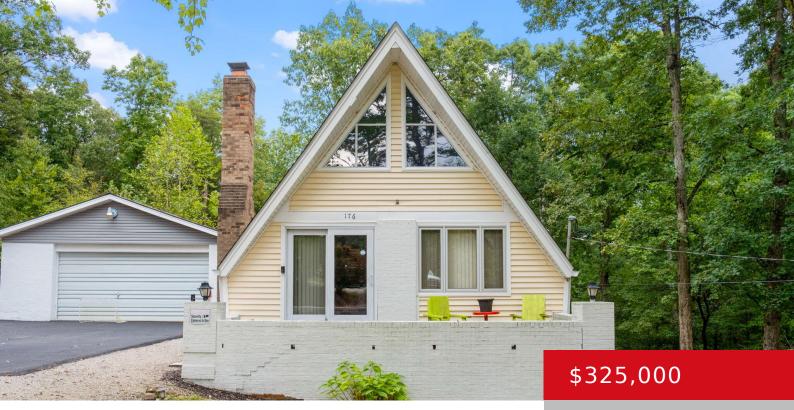

#### **176 SANDY HILL RD, SHEPHERDSVILLE, KY** 40229

http://zhomesre.com

Want the ultimate cabin in the woods, but don't want to be too far from the city? Look no further! This beautiful A-frame features over 2 acres of gorgeous wooded KY land, as well as a 2.5 car detached garage. The home is nestled in a very quiet street and offers privacy as well as [...]

- 2 beds
- 2 baths
- Single Family Residence
- Active
- 1782 sq ft

### Basics

Type: Single Family Residence Bedrooms: 2 beds Area: 1782 sq ft Year built: 1975 County Or Parish: Bullitt Bathrooms Full: 1

Status: Active Bathrooms: 2 baths Lot size: 95832 sq ft Lot Features: Cul De Sac Subdivision Name: NONE