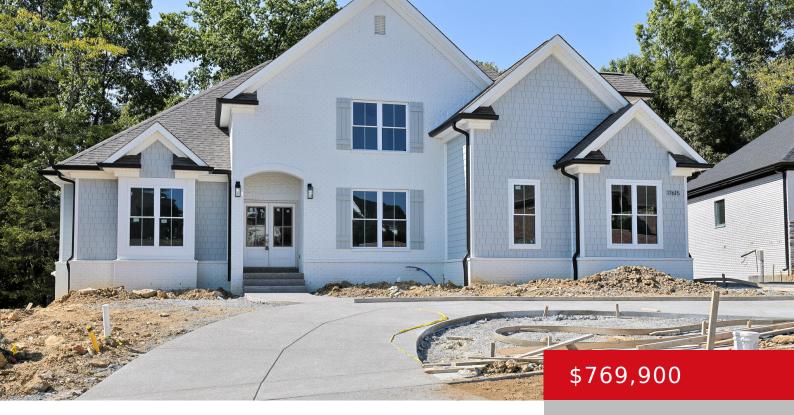

# 17615 FOX SPRING WAY, LOUISVILLE, KY 40245

http://zhomesre.com

NEW CONSTRUCTION! Nearly complete on this beautiful 1 1/2 story tucked back in the neighborhood with spectacular wooded views. So many amazing one of a kind finishes in this one and half story home. From the high end gourmet kitchen with a built in pantry and coffee bar, 2 bedrooms on the main floor including [...]

- 5 hads
- 3 haths
- Single Family Residence
- Active
- 3146 sq ft

#### **Basics**

**Type:** Single Family Residence

**Bedrooms: 5** beds **Bathrooms: 3** baths

Area: 3146 sq ft

Year built: 2024

Lot size: 12632.4 sq ft

Lot Features: Cul De Sac

County Or Parish: Jefferson Subdivision Name: MEREMONT