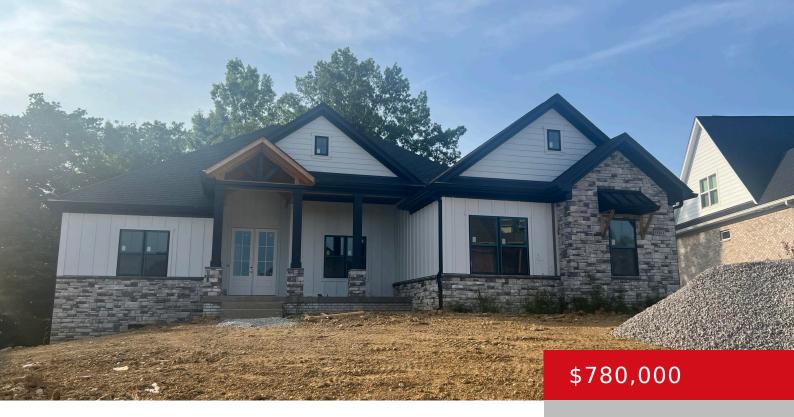

# 17617 FOX SPRING WAY, LOUISVILLE, KY 40245

http://zhomesre.com

Currently Under Construction by Paramount Quality Custom Homes, this beautiful walk-out ranch will feature 5 bedrooms, 3.5 bathrooms, a covered deck, patio, and a 3-car garage. With upscale amenities, it promises luxurious living upon completion with 3500 SQFT of TOTAL Finished Living Space.

#### **Basics**

**Type:** Single Family Residence **Status:** Active Under Contract

**Bedrooms: 5** beds **Bathrooms: 4** baths

**Area: 3497** sq ft **Lot size: 11325.6** sq ft

County Or Parish: Jefferson Subdivision Name: MEREMONT

## **Building Details**

**Foundation Details:** Poured Concrete **Stories:** 1

Electric: Residential Roof: Shingle

**Construction Materials:** Brick, Stone, Fiber Cement **Garage Spaces:** 3

Basement: Walkout Part Fin