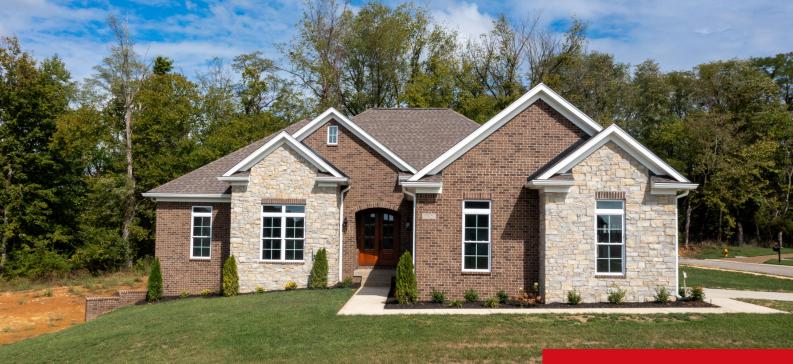

#### 17625 FOX SPRING WAY, LOUISVILLE, KY 40245

http://zhomesre.com

Superb custom built home in Meremont. Double entry doors welcome you and guests to the foyer which leads directly into the open and spacious great room with gas fireplace and built-in shelves & cabinets. The cook in the home will enjoy the well equipped kitchen with a 5 burner gas stove, stylish hood vent, GE [...]

### Basics

Type: Single Family Residence Bedrooms: 3 beds Area: 2250 sq ft Year built: 2024 County Or Parish: Jefferson Bathrooms Full: 2 Status: Active Bathrooms: 3 baths Lot size: 15681.6 sq ft Lot Features: Corner, Level Subdivision Name: MEREMONT

## **Building Details**

Foundation Details: Poured Concrete Electric: Residential Roof: Shingle Garage Spaces: 2 Stories: 1 Fencing: None Construction Materials: Brk/Ven, Stone Veneer Basement: Walkout Unfinished