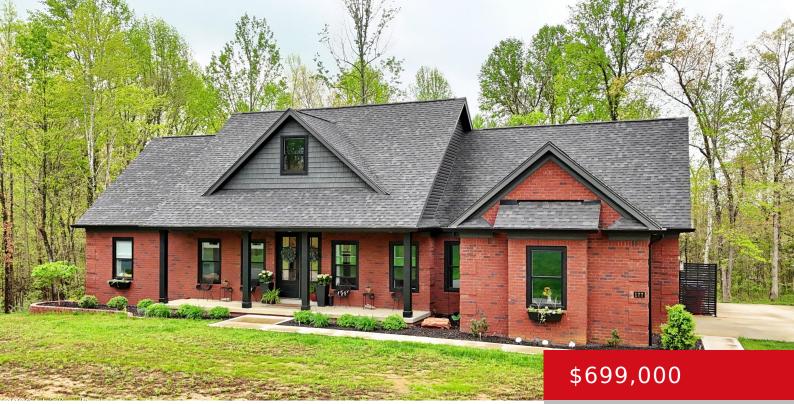

#### **177 FERNDALE DR, ELIZABETHTOWN, KY** 42701

http://zhomesre.com

A remarkable well thought out floor plan. As you enter the oversized entryway you are greeted by a HUGE great room overlooking the well appointed kitchen with granite counter tops. Continue your journey to the master bedroom suite leading into the gorgeous master bath. Walk in closets, soaking tub and a large tiled shower, double [...]

- 3 beds
- 3 baths
- Single Family Residence
- Active
- 2524 sq ft

### Basics

Type: Single Family Residence Bedrooms: 3 beds Area: 2524 sq ft Year built: 2021 Subdivision Name: FERNWOOD Status: Active Bathrooms: 3 baths Lot size: 52707.6 sq ft County Or Parish: Hardin Bathrooms Full: 2

# **Building Details**

Foundation Details: Poured Concrete Electric: Residential Construction Materials: Brick Basement: Unfinished, Walkout Unfinished Stories: 1 Roof: Shingle Garage Spaces: 2