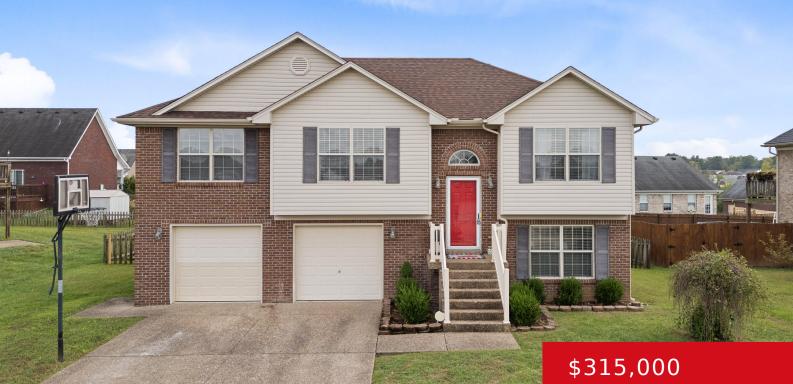

#### **177 HALCOMB CT, MT WASHINGTON, KY** 40047

http://zhomesre.com

Welcome to 177 Halcomb Court in Mt. Washington, KY - a meticulously maintained, all-brick/vinyl home that is just 18 years young! Lovingly situated in the quiet community of the Reserves of Bethel Branch, this spacious beauty offers an impressive open floor plan and stunning updates throughout. The kitchen has been beautifully upgraded with rich dark [...]

#### Basics

Type: Single Family Residence Bedrooms: 4 beds Area: 1748 sq ft Year built: 2006 Subdivision Name: RESERVES OF BETHEL BRANCH Status: Active Bathrooms: 2 baths Lot size: 8712 sq ft County Or Parish: Bullitt Bathrooms Full: 2