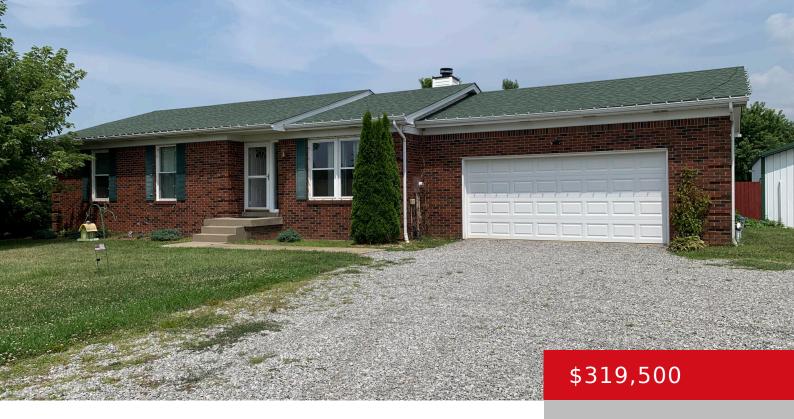

#### **1772 MCCOUN RD, SMITHFIELD, KY 40068** http://zhomesre.com

Welcome to this 3BR, 2BA, Brick Ranch located a few miles from Lagrange, and located just outside of Eminence and Smithfield, on a 1 acre lot, currently surrounded by farmland. It offers an eatin Kitchen w/hardwood floors, Family Room w/gas fireplace, Primary BR w/bath, 2 other BR's, full bath off hall, both baths have tiled [...]

## Basics

Type: Single Family Residence Bedrooms: 3 beds Area: 1328 sq ft Year built: 1995 County Or Parish: Henry Bathrooms Full: 2 Status: Active Bathrooms: 2 baths Lot size: 43560 sq ft Lot Features: Cleared, Level Subdivision Name: WESTGATE ESTATES

## **Building Details**

Foundation Details: Poured Concrete Electric: Residential Roof: Shingle Garage Spaces: 2 Stories: 1 Fencing: Other, Partial, Wood, Farm Construction Materials: Brick Basement: Unfinished