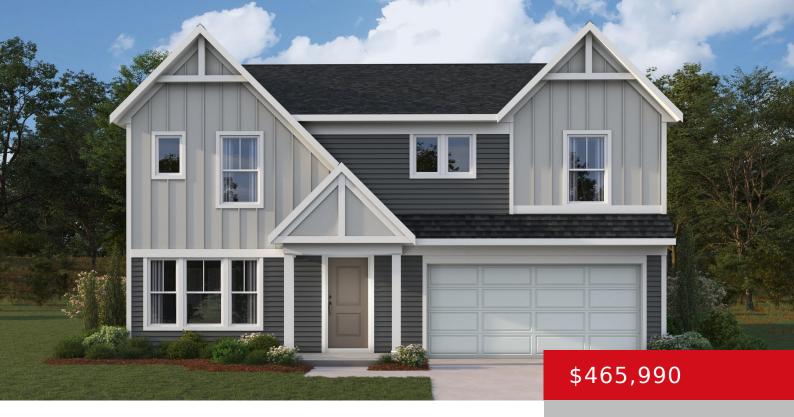

# 17823 BRIDLE RUN DR, LOUISVILLE, KY 40245

http://zhomesre.com

Gorgeous new Jensen Modern Retreat plan by Fischer Homes in beautiful Bridle Run featuring a covered front porch. Once inside you'll find a private 1st floor study with double doors. Open concept design with an island kitchen with stainless steel appliances, upgraded cabinetry with 42 inch uppers and soft close hinges, gleaming granite counters, large [...]

- 4 heds
- 3 haths
- Single Family Residence
- Active
- 2793 sq ft

#### **Basics**

**Type:** Single Family Residence **Status:** Active

Bedrooms: 4 beds Bathrooms: 3 baths

Area: 2793 sq ft Lot size: 6000 sq ft

Year built: 2024 County Or Parish: Jefferson

**Subdivision Name:** BRIDLE RUN **Bathrooms Full:** 2

## **Building Details**

Foundation Details: Slab Stories: 2

**Electric:** Residential **Fencing:** None

**Roof:** Shingle Construction Materials: Vinyl Siding, Fiber Cement

**Garage Spaces:** 2 **Basement:** None

#### **Amenities & Features**

Cooling: Central Air Exterior Features: Patio

**Utilities:** Electricity Connected, Public Sewer, Public **Parking Features:** Attached, Entry

Water Front, Driveway

Heating: Electric, Heat Pump