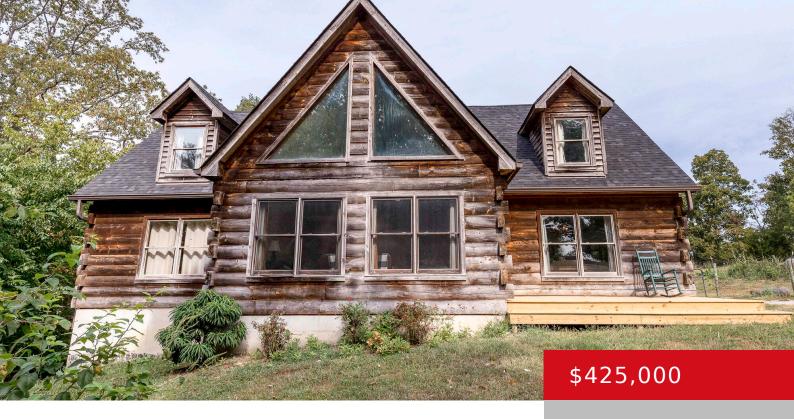

# 179 BLUFFVIEW DR, TAYLORSVILLE, KY 40071

http://zhomesre.com

Looking for an escape? Enjoy all four seasons in this 4 to 5 bedroom, 3-1/2 bath one owner log home that sits on 5.66 acres of land in Elk Creek area of Taylorsville/Spencer County. Just 15 minutes to stunning Taylorsville Lake with quick and easy access to Shelbyville and Louisville. New roof and new first [...]

- 4 beds
- 4 haths
- Single Family Residence
- Active
- 3644 sq ft

#### **Basics**

**Type:** Single Family Residence

Bedrooms: 4 beds

**Area: 3644** sq ft

Year built: 2005

County Or Parish: Spencer

**Bathrooms Full:** 3

Status: Active

Bathrooms: 4 baths

Lot size: 246549.6 sq ft

Lot Features: Cleared, Irregular, Wooded

**Subdivision Name: THE BLUFF** 

## **Building Details**

**Foundation Details:** Poured Concrete **Stories:** 2

**Electric:** Residential **Fencing:** Partial, Farm

Roof: Shingle Construction Materials: Log

Basement: Walkout Part Fin

### **Amenities & Features**

**Cooling:** Central Air **Exterior Features:** Pool - Above Ground,

Porch, Deck, Pond

**Utilities:** Electricity Connected, Propane, Septic System, Public Water

Parking Features: Driveway