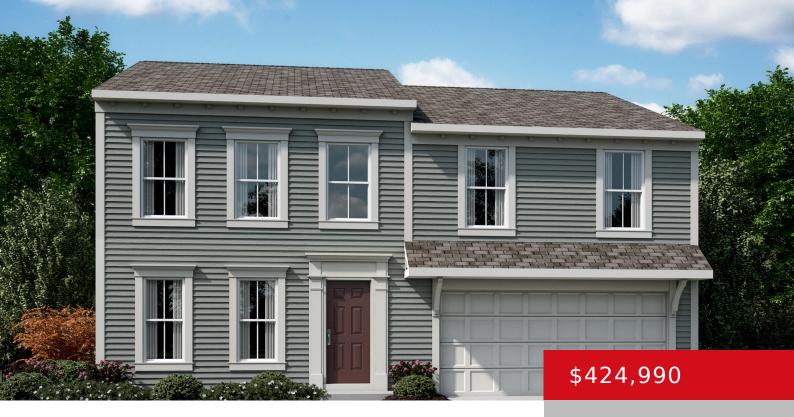

# 17907 BRIDLE RUN DR, LOUISVILLE, KY 40245

http://zhomesre.com

Stylish new Cumberland American Classic plan by Fischer Homes in beautiful Bridle Run featuring a formal living room and dining room. Open concept with an island kitchen with stainless steel appliances, upgraded cabinetry with 42 inch uppers and soft close hinges, gleaming granite counters, walk-in pantry and walk-out morning and all open to the large [...]

#### **Basics**

**Type:** Single Family Residence **Status:** Active

Bedrooms: 3 beds

Area: 2452 sq ft

Lot size: 6000 sq ft

Year built: 2024 County Or Parish: Jefferson

**Subdivision Name:** BRIDLE RUN **Bathrooms Full:** 2

## **Building Details**

Foundation Details: Slab Stories: 2

Electric: Residential Fencing: None

Roof: Shingle Construction Materials: Vinyl Siding

**Garage Spaces:** 2 **Basement:** None

#### **Amenities & Features**

Cooling: Central Air Exterior Features: Patio

Utilities: Electricity Connected, Public Sewer, Public Parking Features: Attached, Entry Front,

Water Driveway

**Heating:** Electric