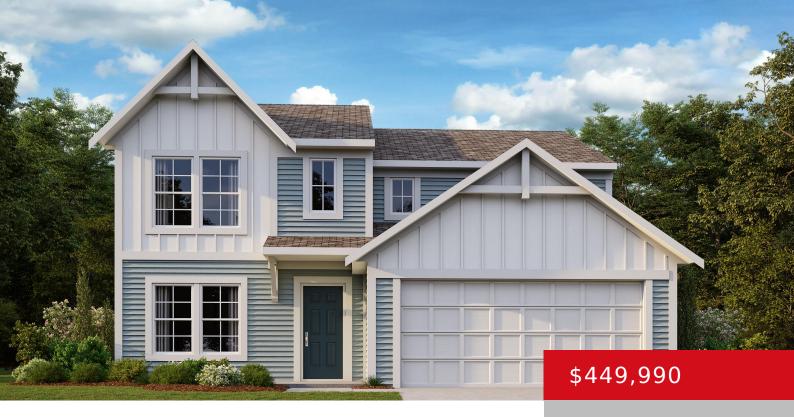

# 17915 BRIDLE RUN DR, LOUISVILLE, KY 40245

http://zhomesre.com

Gorgeous new Fairfax American Classic plan by Fischer Homes in beautiful Bridle Run featuring a private 1st floor study with double doors. Open concept layout with an island kitchen with stainless steel appliances, upgraded cabinetry with 42 inch uppers and soft close hinges, gleaming granite counters, walk-in pantry and walk-out morning room and all open [...]

#### **Basics**

**Type:** Single Family Residence

Bedrooms: 4 beds

Area: 2486 sq ft

Lot size: 6000 sq ft

Year built: 2024 County Or Parish: Jefferson

**Status:** Active

**Subdivision Name:** BRIDLE RUN **Bathrooms Full:** 2