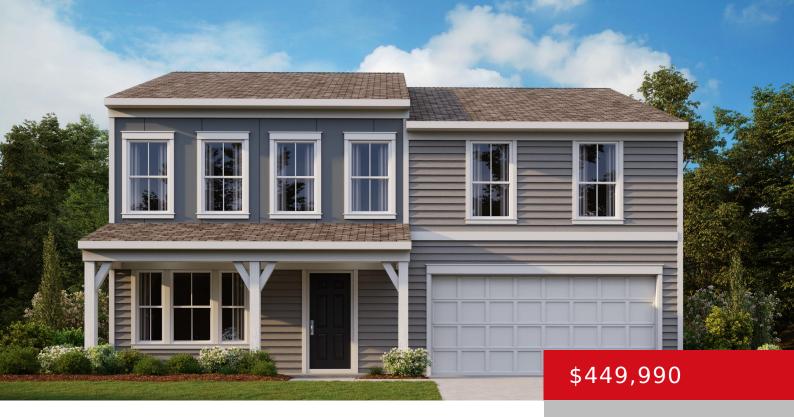

# 17923 BRIDLE RUN DR, LOUISVILLE, KY 40245

http://zhomesre.com

Trendy new Jensen American Classic plan by Fischer Homes in beautiful Bridle Run featuring a welcoming covered front porch. Once inside you'll find 2 private 1st floor studies with double doors, one in the front of the home and one in the back. Open concept with an island kitchen with stainless steel appliances, upgraded maple [...]

- 4 heds
- 3 haths
- Single Family Residence
- Active
- 2793 sq ft

#### **Basics**

**Type:** Single Family Residence **Status:** Active

Bedrooms: 4 beds

Area: 2793 sq ft

Lot size: 6000 sq ft

Year built: 2024 County Or Parish: Jefferson

**Subdivision Name:** BRIDLE RUN **Bathrooms Full:** 2

## **Building Details**

Foundation Details: Slab Stories: 2

Electric: Residential Fencing: None

Roof: Shingle Construction Materials: Vinyl Siding

**Garage Spaces:** 2 **Basement:** None

#### **Amenities & Features**

**Cooling:** Central Air **Exterior Features:** Patio, Porch

Utilities: Public Sewer, Public Water Parking Features: Attached, Entry Front, Driveway

**Heating:** Electric, Heat Pump