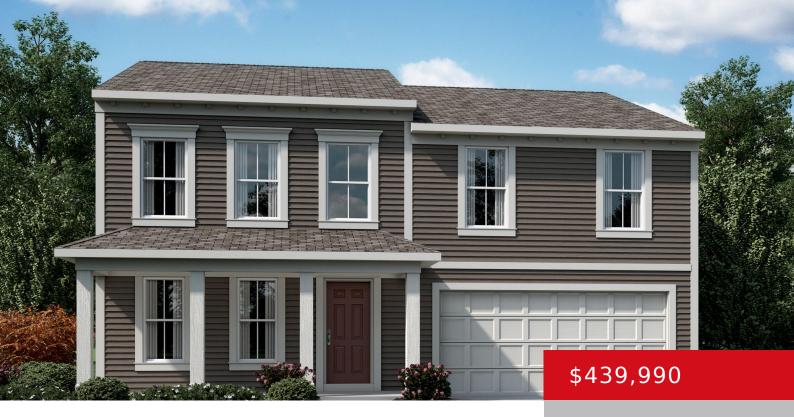

# 17925 BRIDLE RUN DR, LOUISVILLE, KY 40245

http://zhomesre.com

Stylish new Cumberland American Classic plan by Fischer Homes in beautiful Bridle Run featuring a private 1st floor study with double doors and a formal dining room. Open concept with an island kitchen with stainless steel appliances, upgraded cabinetry with 42 inch uppers and soft close hinges, gleaming granite counters, walk-in pantry and walk-out morning [...]

- 3 heds
- 3 haths
- Single Family Residence
- Active
- 2452 sq ft

#### **Basics**

**Type:** Single Family Residence **Status:** Active

Bedrooms: 3 beds

Area: 2452 sq ft

Bathrooms: 3 baths

Lot size: 6000 sq ft

Year built: 2024 County Or Parish: Jefferson

**Subdivision Name:** BRIDLE RUN **Bathrooms Full:** 2

## **Building Details**

Foundation Details: Slab Stories: 2

Electric: Residential Fencing: None

Roof: Shingle Construction Materials: Vinyl Siding

**Garage Spaces:** 2 **Basement:** None