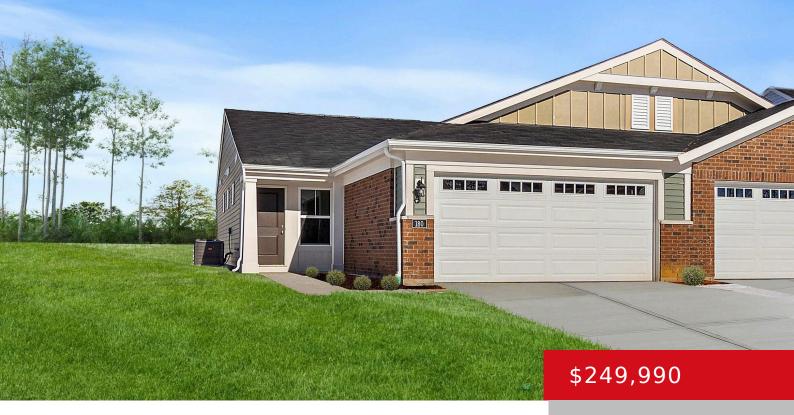

# 180 HARVEST MOON CT, 221A, SHEPHERDSVILLE, KY 40165

http://zhomesre.com

New Construction by Fischer Homes in the beautiful Sanctuary at Mallard Creek community with the Wembly plan. This plan offers an island kitchen with pantry, Joplin Square painted cabinetry, granite countertops, and stainless steel appliances. Spacious family room expands to open dining area. Private study with double doors. Primary Suite with private bath featuring double [...]

#### **Basics**

**Category:** Residential **Type:** Single Family Residence

Status: Pending Bedrooms: 1 bed
Bathrooms: 2 baths Area: 1247 sq ft
Lot size: 4750 sq ft Year built: 2023

County Or Parish: Bullitt Subdivision Name: SANCTUARY AT MALLARD LAKE

## **Building Details**

Architectural Style: 1 Story Foundation Details: Slab

Stories: 2 Electric: Residential

Fencing: None Roof: Shingle

**Construction Materials:** Brick, Vinyl Siding Garage Spaces: 2

Basement: None