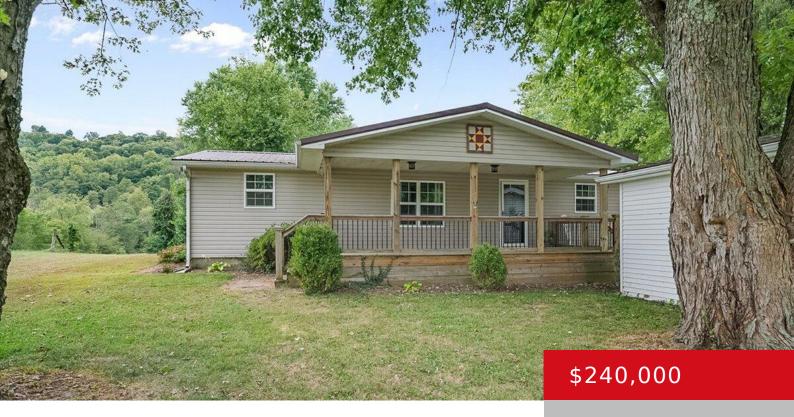

# 180 RICHWOOD RD, MILTON, KY 40045

http://zhomesre.com

Nestled up against hundreds of acres of farm land, this house is really something. Fantastic space with two living rooms, 4 bedrooms + an office/flex room, and two full baths. Tastefully updates have been made to this home and the space is functional, stylish and comfortable. On the outside, in addition to the setting, this [...]

### **Basics**

Type: Single Family Residence

Bedrooms: 4 beds Bathrooms: 2 baths

Area: 1881 sq ft

Year built: 1974

Lot size: 45738 sq ft

Lot Features: DeadEnd

County Or Parish: Trimble Subdivision Name: NONE