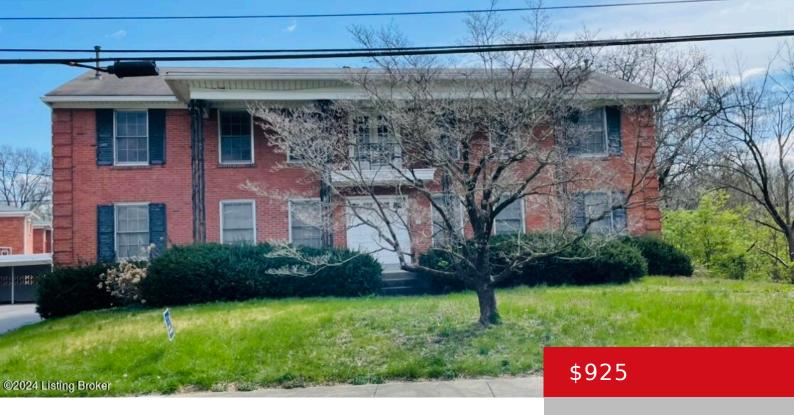

## 1800 GARDINER LN, 3, LOUISVILLE, KY 40205

http://zhomesre.com

Nice Highlands location, conveniently located between Bardstown Road and Newburg Road. 2 bedroom, 1 full bathroom. Carport, storage and W/D hookups in the basement (shared), fresh paint, new carpet and new countertops. All kitchen appliances remain.

### **Basics**

**Type:** Apartment **Status:** Active

Bedrooms: 2 beds Bathrooms: 1 bath

Area: 900 sq ft Lot size: 0 sq ft

Lot Features: Level County Or Parish: Jefferson

**Subdivision Name:** HIGHLANDS **Bathrooms Full:** 1

# **Building Details**

**Foundation Details:** Poured Concrete **Stories:** 2, 2

Electric: Rental Fencing: None

Roof: Shingle Construction Materials: Brick

**Basement:** Unfinished