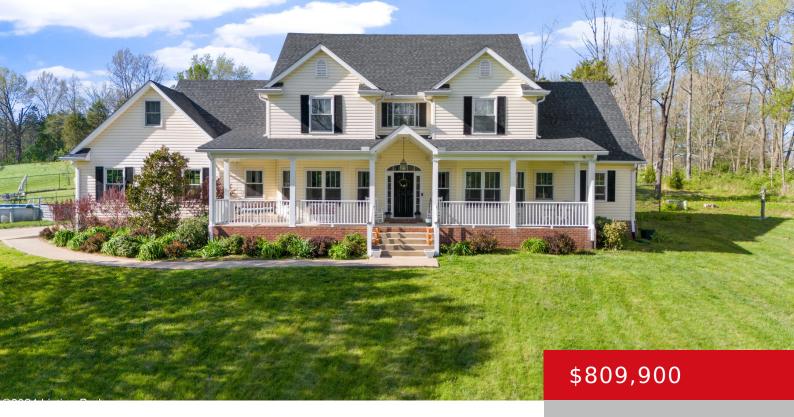

## 1800 LONG RUN RD, LOUISVILLE, KY 40245

http://zhomesre.com

PRICED BELOW RECENT APPRAISED VALUE! Welcome home! If you are looking for land inside of Jefferson County- this home is for you! Less than a mile from Long Run Park, this beauty is nestled on 7 peaceful, private acres. Offering 5 bedrooms, 3.5 bathrooms and over 3300 square feet, you will not run out of [...]

### **Basics**

**Type:** Single Family Residence

Bedrooms: 5 beds Bathrooms: 4 baths

**Area: 3681** sq ft **Lot size: 305355.6** sq ft

Year built: 2000 County Or Parish: Jefferson

Status: Active

**Subdivision Name: NONE Bathrooms Full:** 3

# **Building Details**

Foundation Details: Crawl Space Stories: 2

**Electric:** Residential **Fencing:** Full, Chain Link

Roof: Shingle Construction Materials: Wood Frame, Vinyl Siding

**Garage Spaces:** 3 **Basement:** None

## **Amenities & Features**

**Cooling:** Central Air **Fireplaces Total:** 1

**Exterior Features:** Pool - Above Ground, Out **Utilities:** Electricity Connected, Propane,

Buildings, Porch, Creek Septic System, Public Water