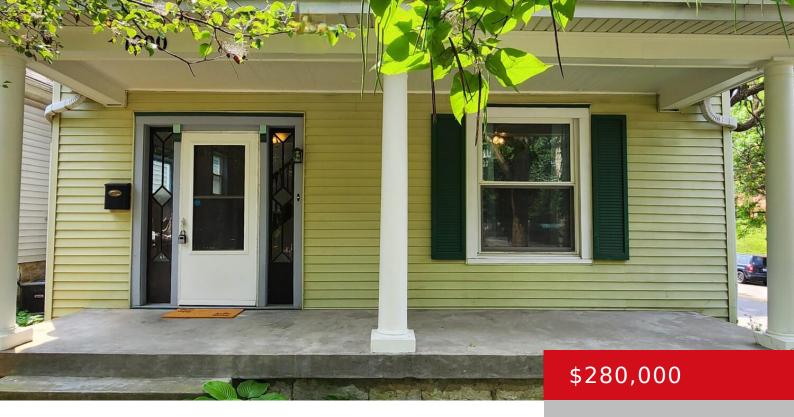

### 1800 SHERWOOD AVE, LOUISVILLE, KY 40205

http://zhomesre.com

Start fresh in the Highlands with either completing a restoration or moving toward a renovation – either way 1800 Sherwood is a fantastic Dutch Colonial ready to welcome its new owners!

Nestled in the corner of Norris and Sherwood near the Highlands hub, this 2 BR, 2 FULL BATH home has a lot to give [...]

- 2 heds
- 2 haths
- Single Family Residence
- Active Under Contract
- 1766 sq ft

#### **Basics**

**Type:** Single Family Residence **Status:** Active Under Contract

Bedrooms: 2 beds

Area: 1766 sq ft

Lot size: 4356 sq ft

Year built: 1921 Lot Features: Corner, Sidewalk

County Or Parish: Jefferson Subdivision Name: HIGHLANDS