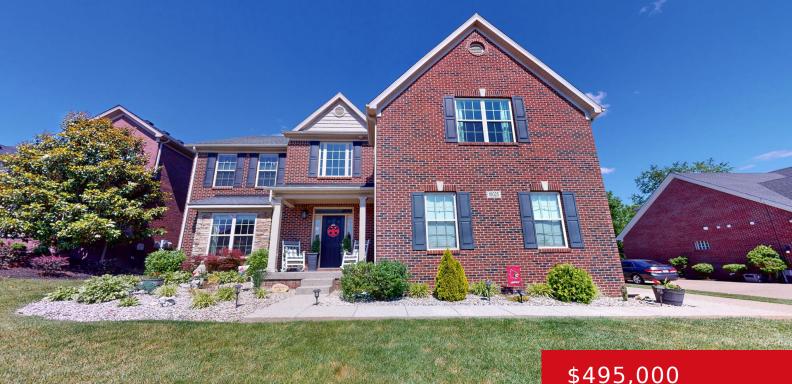

#### **18025 BRIGHTLEAF PL, FISHERVILLE, KY** 40023

http://zhomesre.com

Discover luxury and comfort in this stunning all-brick home appx. 3000 sq. ft. in the very desirable Arlington Meadows. So many upgrades you are going to have to see it for yourself. The expansive foyer leads you into the flowing open floor plan. To your left is the living room/office and you will notice the [...]

### \$495,000

### Basics

Type: Single Family Residence Bedrooms: 4 beds Area: 3105 sq ft Year built: 2013 Subdivision Name: ARLINGTON MEADOWS

# **Building Details**

Foundation Details: Poured Concrete Electric: Residential Construction Materials: Brk/Ven Basement: None Status: Active Under Contract
Bathrooms: 4 baths
Lot size: 10890 sq ft
County Or Parish: Jefferson
Bathrooms Full: 3