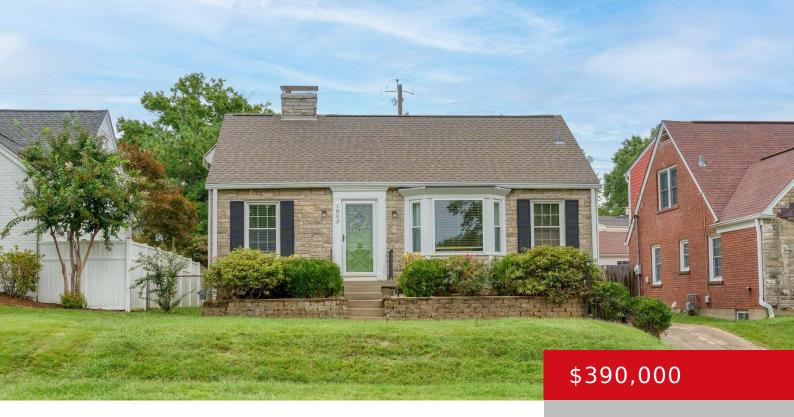

# 1803 DOUGLASS BLVD, LOUISVILLE, KY 40205

http://zhomesre.com

Discover the heart of the Highlands! This home is conveniently located near local universities, shops, restaurants and more! This charming stone home offers a perfect blend of classic appeal and modern updates. The inviting exterior, surrounded by lush landscaping, leads into a bright and freshly painted interior that is move-in ready. Inside, you'll find two [...]

#### **Basics**

**Type:** Single Family Residence **Status:** Active

Bedrooms: 2 beds

Area: 1835 sq ft

Bathrooms: 3 baths

Lot size: 4791.6 sq ft

Year built: 1938 County Or Parish: Jefferson

**Subdivision Name:** ABERDEEN **Bathrooms Full:** 3