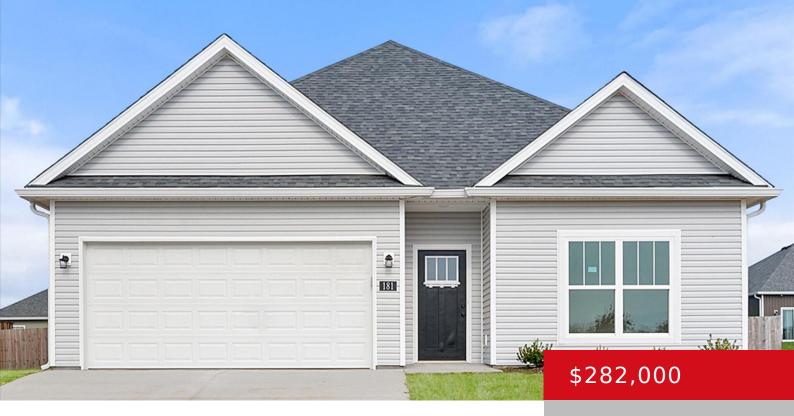

### 181 HARVEST DR, EMINENCE, KY 40019

http://zhomesre.com

New Construction! Enjoy country living with all the amenities close by. Walk to Eminence Schools, shopping and restaurants. This 3 bedroom, 2 bath quality built home offers Quartz countertops with custom cabinets including crown molding in Kitchen, upgraded appliances, insulated garage with keypad, 5ft walk-in shower in Master bath, spacious closets, and much more. Local [...]

- 3 beds
- 2 baths
- Single Family Residence
- Active
- 1452 sq ft

#### Basics

Type: Single Family Residence Bedrooms: 3 beds Area: 1452 sq ft Year built: 2024 Subdivision Name: QUAIL RUN Status: Active Bathrooms: 2 baths Lot size: 10890 sq ft County Or Parish: Henry Bathrooms Full: 2

# **Building Details**

Foundation Details: Slab Electric: Residential Construction Materials: Wood Frame, Vinyl Siding Basement: None Stories: 1 Roof: Shingle Garage Spaces: 2

## **Amenities & Features**

Cooling: Heat Pump Utilities: Public Sewer, Public Water Heating: Electric, Heat Pump Exterior Features: Patio Parking Features: Attached