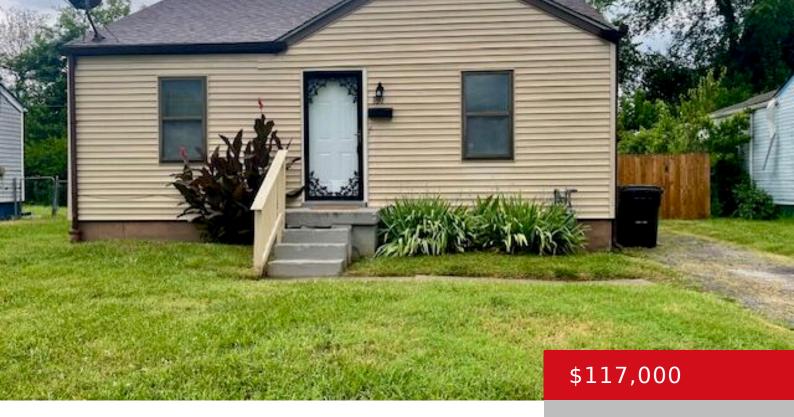

### **1810 WENATCHEE PL, LOUISVILLE, KY 40210**

http://zhomesre.com

Motivated seller!!! Offering \$2,000.00 toward buyers prepaids and closing costs. This beautiful 2 bedroom 1 bath Bungalow is the perfect starter home nestled in a quiet cul-de-sac. The home features black appliances that will remain, and washer & dryer hook ups. Enjoy the elegance of laminate flooring throughout, along with the comfort of central air [...]

### **Basics**

**Type:** Single Family Residence

Bedrooms: 2 beds

**Area: 713** sq ft

Year built: 1973

County Or Parish: Jefferson

**Bathrooms Full:** 1

Status: Pending

Bathrooms: 1 bath

Lot size: 5227.2 sq ft

Lot Features: Cul De Sac

Subdivision Name: ALGONQUIN PLACE

## **Building Details**

Foundation Details: Crawl Space Stories: 1

Electric: Residential Fencing: Privacy, Wood

Roof: Shingle Construction Materials: Vinyl Siding

Basement: None

### **Amenities & Features**

Cooling: Central Air Utilities: Public Sewer, Public Water

Parking Features: Driveway Heating: Natural Gas