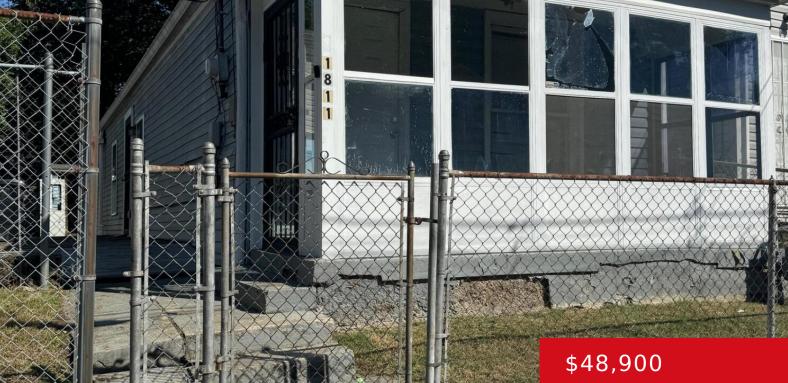

# 1811 OWEN ST, LOUISVILLE, KY 40203

http://zhomesre.com

Looking for a ready to move in home or rent ready and one to work on?? Here you go, this property is a package deal with the home next door at 1813 Owen st Lots of great opportunities. This home has been used as a rental until recently and the seller has decided to move [...]

#### Basics

Type: Single Family Residence Bedrooms: 2 beds Area: 870 sq ft Year built: 1900 Subdivision Name: NONE

Status: Pending Bathrooms: 1 bath Lot size: 17424 sq ft County Or Parish: Jefferson Bathrooms Full: 1

# **Building Details**

Stories: 1 Fencing: Wood, Chain Link Construction Materials: Brick Electric: Residential Roof: Shingle Basement: None