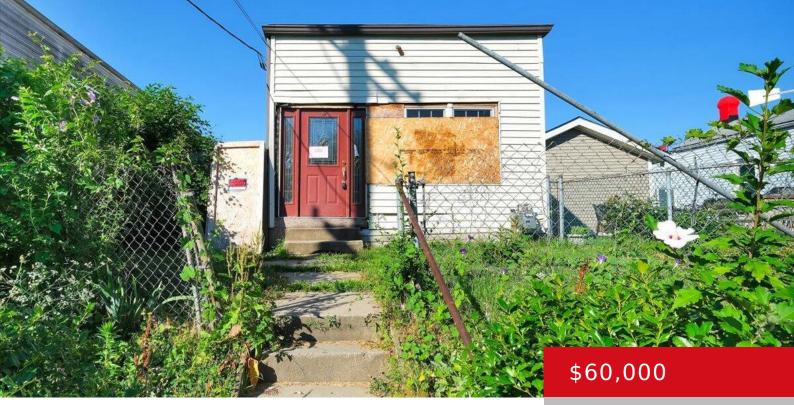

#### 1812 NORTHWESTERN PKWY, LOUISVILLE, KY 40203

http://zhomesre.com

Charming Opportunity in Prime Location Discover the potential in this versatile 3-bedroom, 1-bathroom property, ideally zoned EZ-1, offering a range of business and residential possibilities. Nestled near the scenic Ohio River, this home is just a stone's throw from top local attractions including The Table, a trendy neighborhood restaurant, the vibrant Portal Concert Venue, and [...]

- 3 hods
  - 1 bath
- Single Family Residence
- Active
- 1184 sq ft

## Basics

Type: Single Family Residence Bedrooms: 3 beds Area: 1184 sq ft Year built: 1900 Subdivision Name: WESTVIEW TERRACE Status: Active Bathrooms: 1 bath Lot size: 3049.2 sq ft County Or Parish: Jefferson Bathrooms Full: 1