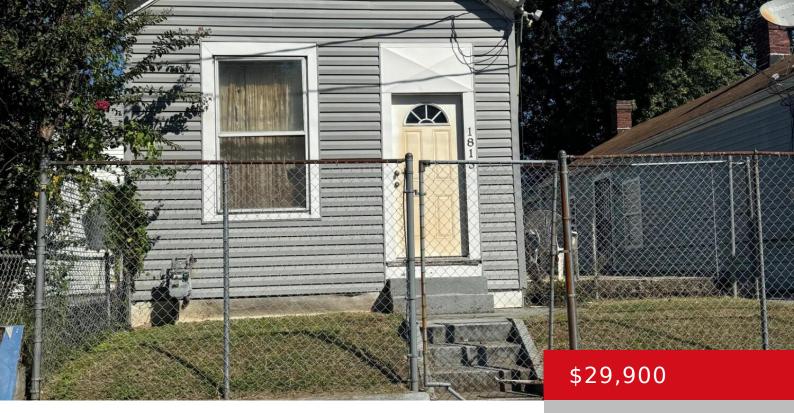

#### 1813 OWEN ST, LOUISVILLE, KY 40203 http://zhomesre.com

INVESTORS looking for your next project?? With this package deal you could be collecting rent from one property while renovating the other...This home is being sold as a package with 1811 Owen street, next door. This one has great potential and could make a nice 2 bedroom home with an existing large deck in between [...]

### Basics

Type: Single Family Residence Bedrooms: 2 beds Area: 0 sq ft Year built: 1900 Subdivision Name: NONE Status: Pending Bathrooms: 1 bath Lot size: 20037.6 sq ft County Or Parish: Jefferson Bathrooms Full: 1

# **Building Details**

Stories: 1 Fencing: Wood, Chain Link Construction Materials: Wood Frame, Vinyl Siding

Electric: Residential Roof: Shingle Basement: None