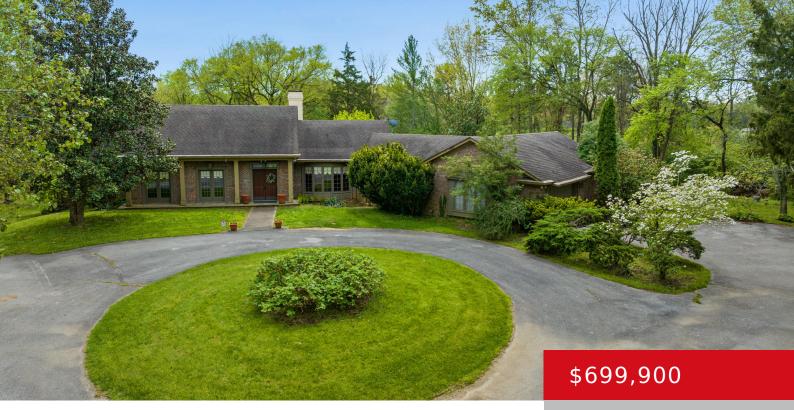

#### **1820 OLD FRANKFORT RD, LAWRENCEBURG,** KY 40342

http://zhomesre.com

Embrace the opportunity to create your dream retreat on this expansive 10-acre property! Tucked away in a secluded setting, this home is bursting with potential and awaits your personal touch. With its charming features, it's the perfect canvas for bringing your vision to life. Inside, you'll be greeted by the timeless allure of beautiful trim [...]

- 6 beds
- 5 baths
- Single Family Residence
- Active
- 5441 sq ft

### Basics

Type: Single Family Residence Bedrooms: 6 beds Area: 5441 sq ft Year built: 1980 County Or Parish: Anderson Bathrooms Full: 4 Status: Active Bathrooms: 5 baths Lot size: 435600 sq ft Lot Features: See Remarks, Wooded Subdivision Name: RURAL