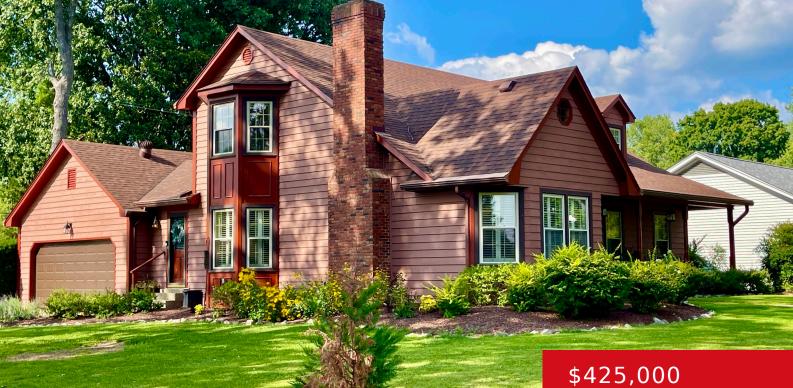

## 1828 ARBORO PL, LOUISVILLE, KY 40220

http://zhomesre.com

Welcome home to this beautifully updated 2-owner home on a quiet dead-end street. Perfect for anyone looking for a quiet, peaceful home while still having the luxury of city living. This massive corner lot home is within walking distance of Des Pres Park and only a few short minute drive to shopping, dining, and the [...]

### Basics

Type: Single Family Residence Bedrooms: 3 beds Area: 3564 sq ft Year built: 1987 County Or Parish: Jefferson Bathrooms Full: 3 Status: Active Bathrooms: 4 baths Lot size: 12258 sq ft Lot Features: Corner Subdivision Name: ARBORO PLACE

# **Building Details**

Stories: 2 Fencing: SplitRail Construction Materials: Wood Frame Basement: Finished Electric: Residential Roof: Shingle Garage Spaces: 2

## **Amenities & Features**

Cooling: Central Air Utilities: Public Sewer, Public Water Heating: Heat Pump Exterior Features: Patio, Deck Parking Features: Attached, Driveway