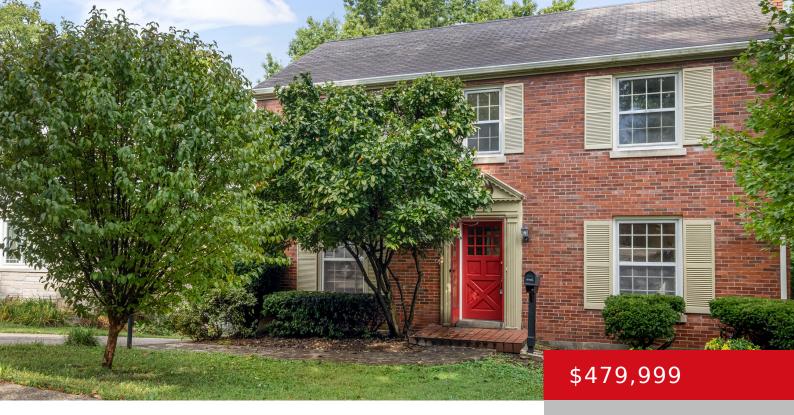

**1829 WOODFILL WAY, LOUISVILLE, KY 40205** http://zhomesre.com

Welcome to 1829 Woodfill Way! This beautifully designed 2-story residence boasts over 3,200 square feet of luxurious living space, perfectly blending style and comfort. As you step inside, you'll be greeted by hardwood floors that flow throughout the main level, creating an inviting atmosphere. Located in the Highlands neighborhood, you're just minutes away from schools, [...]

- 4 beds
- 3 baths
- Single Family Residence
- Active
- 3261 sq ft

### Basics

Type: Single Family Residence Bedrooms: 4 beds Area: 3261 sq ft Year built: 1946 Subdivision Name: NONE

Status: Active Bathrooms: 3 baths Lot size: 9147.6 sq ft County Or Parish: Jefferson Bathrooms Full: 2