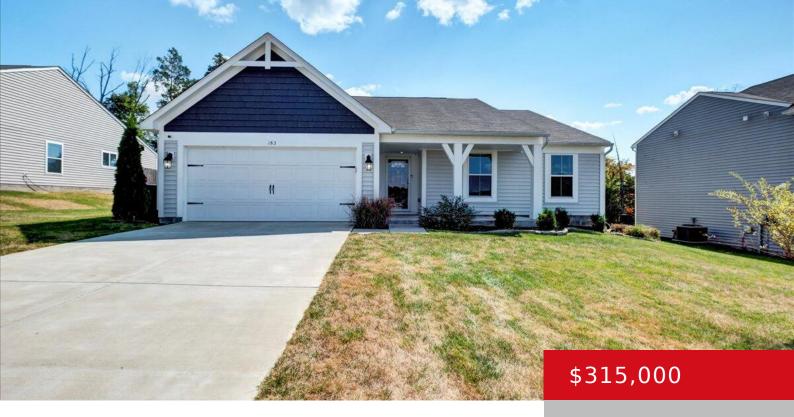

# 183 BLUE RIDGE CIR, MT WASHINGTON, KY 40047

http://zhomesre.com

This beautiful Craftsman style, Ranch home, has 3 bedrooms and 2 full bathrooms. The primary bedroom has its own private bath with separate tub and step-in shower, and its very own toilet closet. The walk-in closet, well you just need to see that space to appreciate it. There are two additional large bedrooms with nice [...]

### **Basics**

**Type:** Single Family Residence **Status:** Active

Bedrooms: 3 beds

Area: 1621 sq ft

Lot size: 9147.6 sq ft

Year built: 2021 Lot Features: Sidewalk, Cleared, Level
County Or Parish: Bullitt Subdivision Name: BOGARD WOODS