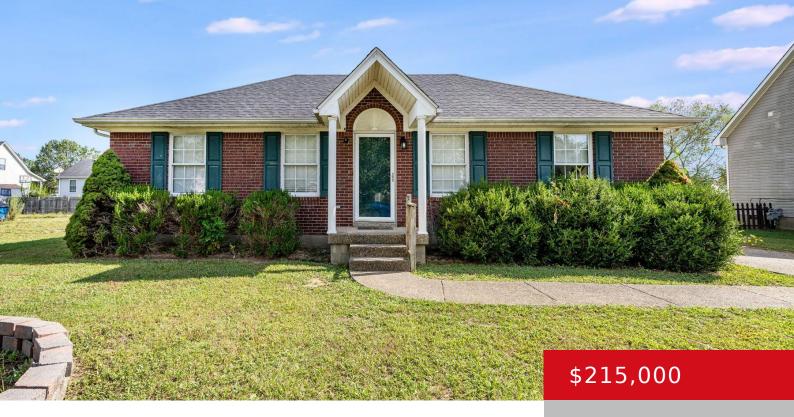

# 186 LAKES EDGE DR, SHEPHERDSVILLE, KY 40165

http://zhomesre.com

Welcome to 186 Lakes Edge Drive, a 3-bedroom, 2-bath home nestled in a quiet neighborhood with easy access to the community lake. This home offers stunning backyard views from the back deck and a fully fenced yard, perfect for outdoor living. Inside, the kitchen has been updated with new cabinets and countertops, ready for your [...]

#### **Basics**

**Type:** Single Family Residence **Status:** Pending

Bedrooms: 3 beds

Area: 1150 sq ft

Lot size: 7200 sq ft

Year built: 2001 County Or Parish: Bullitt

**Subdivision Name:** LAKES OF DOGWOOD RUN **Bathrooms Full:** 2