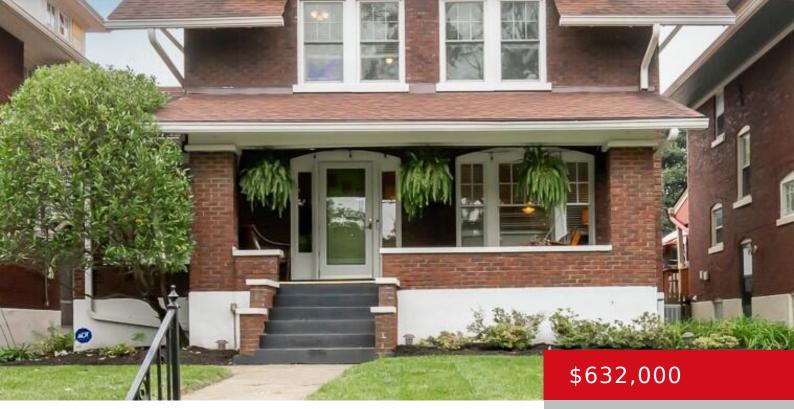

### **1860 ALFRESCO PL, LOUISVILLE, KY 40205** http://zhomesre.com

OPEN HOUSE FRIDAY OCTOBER 18TH 5-7PM. Fantastic 3 story brick home on a beautiful tree lined street in the Highlands. This lovely classic home has everything you need including a 3rd floor primary suite addition, large open updated kitchen with banquette and a first floor laundry with half bath. The home has a cosy front [...]

- 5 heds
- 4 baths
- Single Family Residence
- Active
- 2874 sq ft

## Basics

Type: Single Family Residence Bedrooms: 5 beds Area: 2874 sq ft Year built: 1922 County Or Parish: Jefferson Bathrooms Full: 3 Status: Active Bathrooms: 4 baths Lot size: 6399 sq ft Lot Features: Sidewalk, Level Subdivision Name: ALFRESCO PLACE