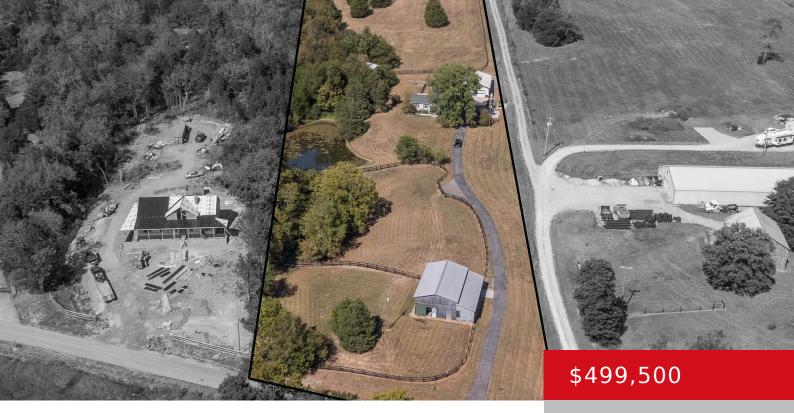

# 1860 PLUM CREEK RD, TAYLORSVILLE, KY 40071

http://zhomesre.com

Horse Lovers, get out of the city and check out this beautiful home surrounded by a beutifully set up farm with nearly 8 acres, nice outbuildings, pastures, pond, and wooded area. This one has it all. This lovely 4 br,2 full bath home offers a Formal living room, nice kitchen with appliances, Large family room [...]