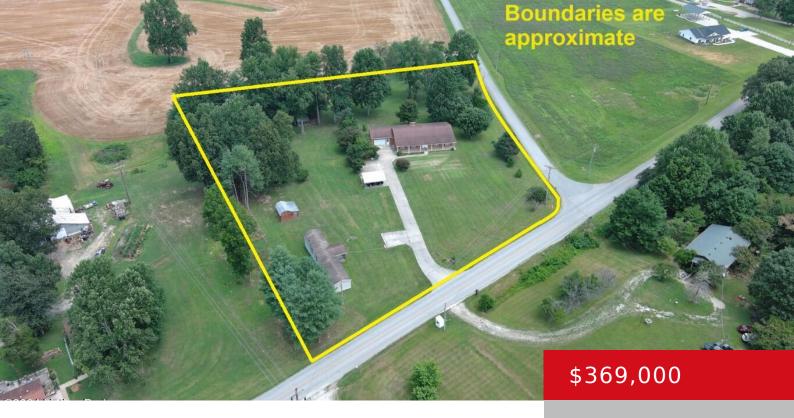

# 1865 SANDY HILL RD, GUSTON, KY 40142

http://zhomesre.com

- 4 heds
- 3 baths
- Single Family Residence
- Active
- 2073 sq ft

#### **Basics**

**Type:** Single Family Residence **Status:** Active

Bedrooms: 4 beds Bathrooms: 3 baths

**Area: 2073** sq ft **Lot size: 2** sq ft

**Year built:** 1977 **County Or Parish:** Meade

**Subdivision Name: NONE Bathrooms Full:** 1