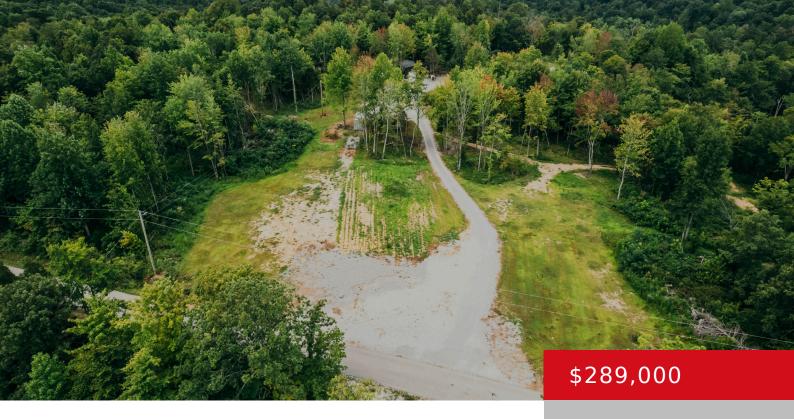

# 1867 TICKRIDGE RD, FALLS OF ROUGH, KY 40119

http://zhomesre.com

Discover your own private 14.87-acre retreat nestled in the heart of Falls of Rough, just minutes from Rough River Lake. This property offers a mix of wooded and partially cleared land. Whether you're an outdoor enthusiast or simply looking for a peaceful getaway, this land is ideal for ATV riding, hunting, or exploring the great [...]

#### **Basics**

**Type:** Single Family Residence

**Bedrooms: 4** beds **Bathrooms: 2** baths

**Area: 1120** sq ft **Lot size: 647868** sq ft

Year built: 2022 Lot Features: Cleared, Irregular, Wooded

**Status:** Active