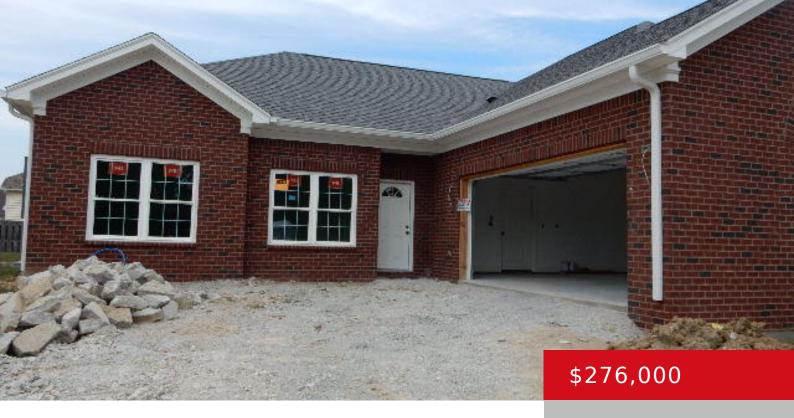

# 187 BULLITT CREEK DR, SHEPHERDSVILLE, KY 40165

http://zhomesre.com

2 bedroom, 2 bath condo with office are. Quality built home with open floor plan. Large primary bedroom with walk in shower and large walk in closet. Custom wood work, granite. Convenient area.

#### **Basics**

**Type:** Condominium **Status:** Active

**Bedrooms: 2** beds **Bathrooms: 2** baths

**Area: 1564** sq ft **Lot size: 0** sq ft

Year built: 2024 Lot Features: Level

County Or Parish: Bullitt Subdivision Name: BULLITT CREEK CONDOS