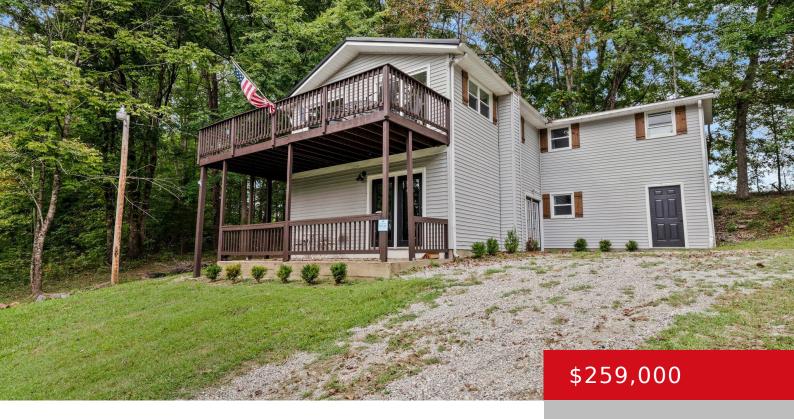

# 1870 BRIER CREEK RD, MAMMOTH CAVE, KY 42259

http://zhomesre.com

Clean, affordable, and fully furnished short-term rental friendly house near Nolin Lake State Park at Brier Creek! This 3 bedroom,, 2 bathroom home is on 2 lots in a private setting, located a mile from the State Park. Perfect for personal use, primary residence, or as a rental. Several recent updates, including kitchen cabinets, flooring, [...]

#### **Basics**

**Type:** Single Family Residence

**Bedrooms: 3** beds **Area: 1569** sq ft

Year built: 1978

County Or Parish: Edmonson

**Bathrooms Full:** 2

**Status:** Active

Bathrooms: 2 baths

## **Building Details**

Stories: 2 Electric: Residential

Roof: Metal Construction Materials: Vinyl Siding

Basement: None

### **Amenities & Features**

**Cooling:** Central Air **Exterior Features:** Out Buildings, Porch,

Deck

Utilities: Electricity Connected, Septic System, Parking Features: Driveway, None

**Public Water** 

Heating: Electric, Heat Pump