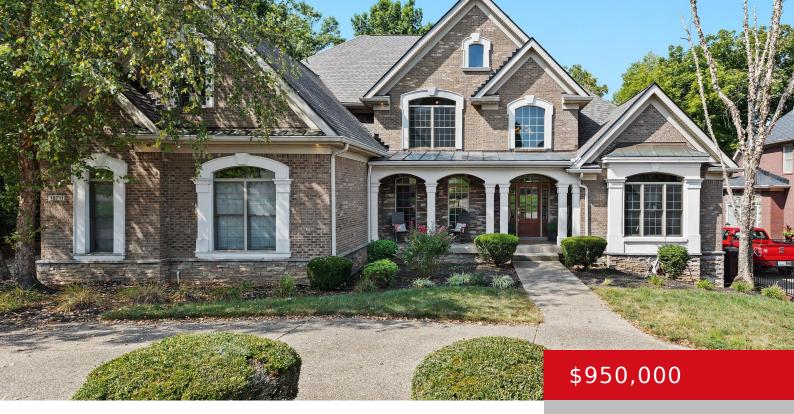

#### **18711 WEATHERFORD CIR, LOUISVILLE, KY** 40245

http://zhomesre.com

This custom-built home offers elegance and detail. You're welcomed to this home by the beautiful curb appeal. The front porch has arches and columns. Ample parking is available with the horseshoe driveway as well as a side facing 3-car garage. The main level features the primary suite, which includes a sitting area, fireplace, two walk-in [...]

- 6 beds
- 5 baths
- Single Family Residence
- Active
- 5690 sq ft

#### Basics

Type: Single Family Residence Bedrooms: 6 beds Area: 5690 sq ft Year built: 2004 Subdivision Name: LOCUST CREEK Status: Active Bathrooms: 5 baths Lot size: 12602 sq ft County Or Parish: Jefferson Bathrooms Full: 4

## **Building Details**

Stories: 2 Roof: Shingle Garage Spaces: 3 Electric: Residential Construction Materials: Brick Basement: Finished

# **Amenities & Features**

Cooling: Central Air Utilities: Electricity Connected, Public Sewer, Public Water Heating: Electric, Natural Gas Exterior Features: Deck
Parking Features: Attached