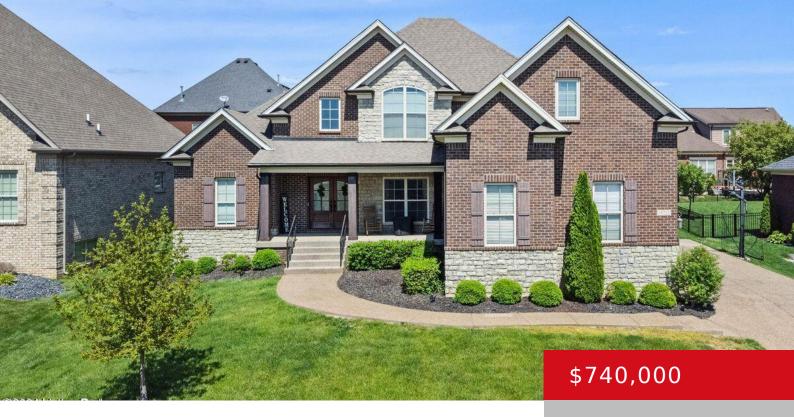

# 18712 WILLINGTON CIR, LOUISVILLE, KY 40245

http://zhomesre.com

Welcome to 18712 Willington Circle located in Locust Creek. This stunning 1.5 story home boasts 4 Bedrooms and 4.5 Baths. As you approach, the inviting covered front porch sets the tone for the elegance that awaits within. Step inside and be captivated by the grandeur of high ceilings and an open-concept floor plan. Featuring a [...]

### **Basics**

**Type:** Single Family Residence **Status:** Active

Bedrooms: 4 beds

Area: 4592 sq ft

Bathrooms: 5 baths

Lot size: 10660 sq ft

Year built: 2013 Lot Features: Sidewalk, Cleared

County Or Parish: Jefferson Subdivision Name: LOCUST CREEK