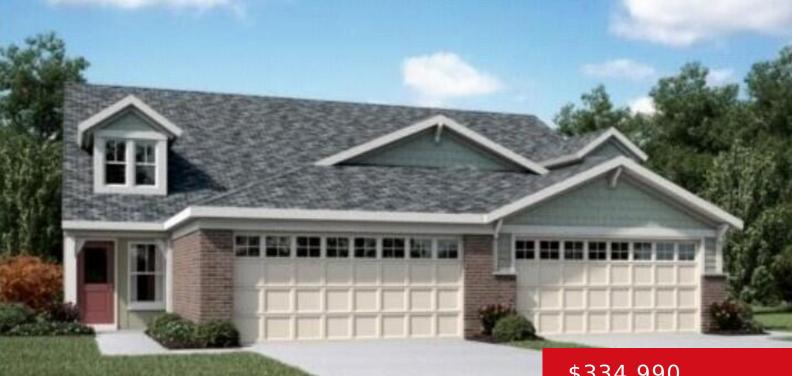

#### 188 HARVEST MOON CT, 219B, **SHEPHERDSVILLE, KY 40165**

http://zhomesre.com

New Construction by Fischer Homes in the beautiful Sanctuary at Mallard Lake community with the Wembley plan. This plan offers an island kitchen with pantry, joplin square cabinetry, laminate countertops, and stainless steel appliances. Spacious family room expands to the open dining area. Private study with double doors. Primary Suite with private bath and walk-in [...]

#### \$334,990

#### Basics

Type: Single Family Residence Bedrooms: 3 beds Area: 2187 sq ft Year built: 2024 Subdivision Name: SANCTUARY AT MALLARD LAKE Status: Active Bathrooms: 3 baths Lot size: 4750 sq ft County Or Parish: Bullitt Bathrooms Full: 2

# **Building Details**

Foundation Details: SlabStories: 2Electric: ResidentialFencing: NoneRoof: ShingleConstruction Materials: Brick, Vinyl SidingGarage Spaces: 2Basement: None