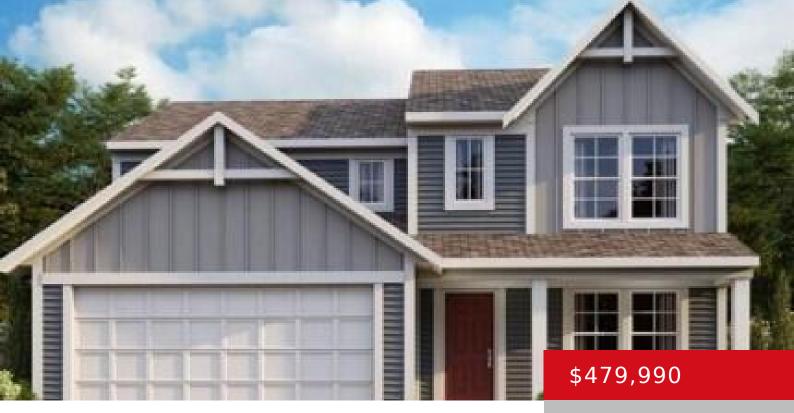

#### **188 RIDGE BROOK DR, MT WASHINGTON, KY** 40047

http://zhomesre.com

Stylish new Fairfax American Classic plan by Fischer Homes in beautiful Meadows at Rivercrest featuring a wonderful covered front porch. Once inside you'll find a gorgeous waterfall staircase and an open concept design with an island kitchen with stainless steel appliances, upgraded cabinetry with 42 inch uppers and soft close hinges, walk-in pantry, walk-out morning [...]

- 4 beds
  - 3 baths
  - Single Family Residence
  - Active
  - 2486 sq ft

## Basics

Type: Single Family Residence Bedrooms: 4 beds Area: 2486 sq ft Year built: 2024 Subdivision Name: RIVERCREST Status: Active Bathrooms: 3 baths Lot size: 11625 sq ft County Or Parish: Bullitt Bathrooms Full: 2

# **Building Details**

Foundation Details: Slab Electric: Residential Construction Materials: Fiber Cement Stories: 2 Roof: Shingle Basement: None

Exterior Features: Porch

Parking Features: Attached, Driveway