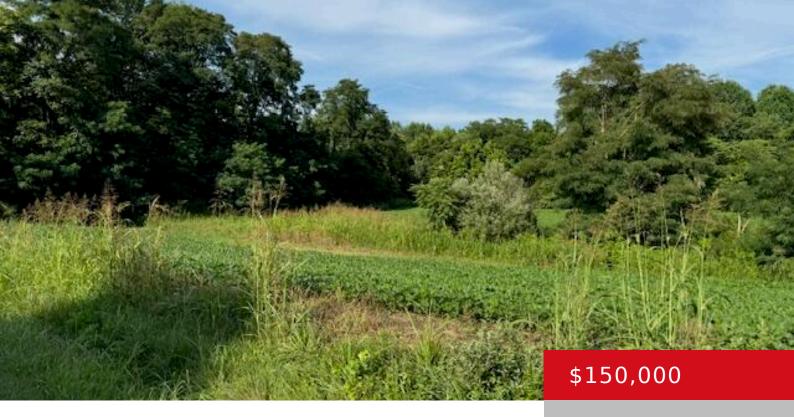

# 188 VICTORY AVE, BEDFORD, KY 40006

http://zhomesre.com

Home and 2 barns on 5 acres in Bedford, KY

- 1 hed
- 1 hath
- Single Family Residence
- Pending
- 1234 sq ft

### **Basics**

**Type:** Single Family Residence Status: Pending

**Bedrooms: 1** bed **Bathrooms: 1** bath

Area: 1234 sq ft

Year built: 1900

Lot size: 217800 sq ft

Lot Features: Cleared

County Or Parish: Trimble Subdivision Name: NONE