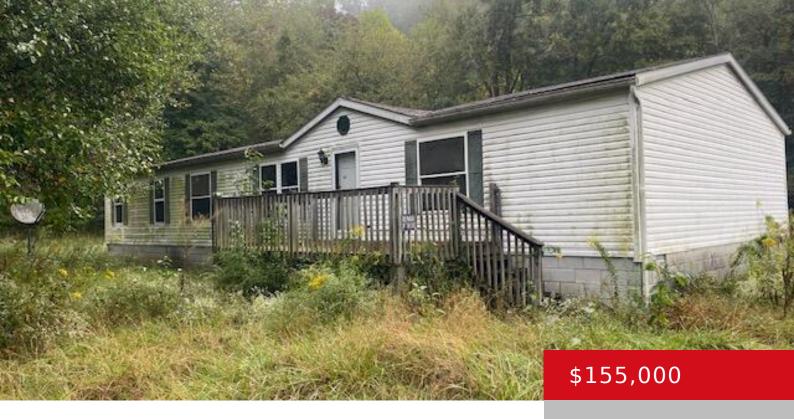

# 1891 HORSEFLY HOLLOW RD, LEBANON JUNCTION, KY 40150

http://zhomesre.com

Three bedroom two bath 1996 mobile home with two car detached garage situated on 2.7 acres in Bullitt County. Home offers 1755 spacious & comfortable sq. ft of living space with vinyl & carpeting. Eat in Kitchen offers plenty of cabinetry. Primary suite with large soaker tub. Two additional bedrooms and full hall bath completes [...]

#### **Basics**

**Type:** Single Family Residence

Bedrooms: 3 beds
Area: 1755 sq ft
Year built: 1996

**Subdivision Name: NONE** 

**Status:** Active

Bathrooms: 2 baths

**Lot size: 117612** sq ft

County Or Parish: Bullitt

## **Building Details**

**Foundation Details:** Concrete Blk **Stories:** 1

Electric: Residential Fencing: None

Roof: Other Construction Materials: Vinyl Siding

**Garage Spaces:** 2 **Basement:** None

### **Amenities & Features**

**Cooling:** Central Air **Exterior Features:** Deck

Utilities: Septic System, Public Water Parking Features: Detached

**Heating:** Electric, Heat Pump