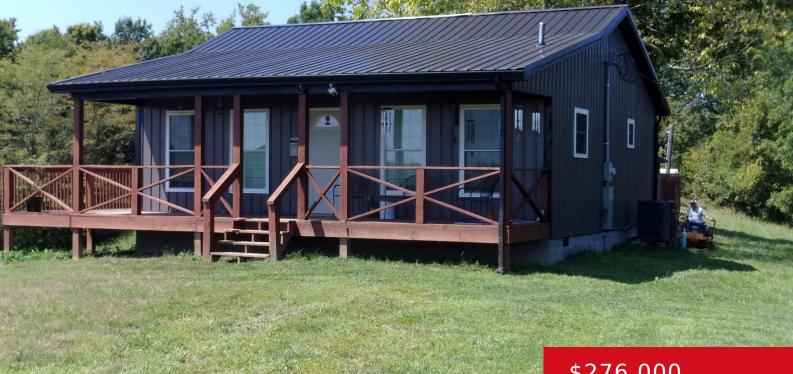

#### **190 BUDDY HOLLOW LN, WILLISBURG, KY** 40078

http://zhomesre.com

We have found your perfect get-away on this 17.45 acres at the end of a country road. Built in 2023, this 1-bedroom cabin is a perfect for weekend stays, Airbnb, or a great place to live in the country. Combination Kitchen-living room, 1 bath and laundry round out the interior of the home. Wrap around [...]

## \$276,000

## Basics

Type: Single Family Residence Bedrooms: 1 bed Area: 852 sq ft Year built: 2023 Subdivision Name: NONE

Status: Active Bathrooms: 1 bath Lot size: 760122 sq ft County Or Parish: Washington Bathrooms Full: 1

# **Building Details**

Foundation Details: Concrete Blk Electric: Residential Roof: Metal Garage Spaces: 2 Stories: 1 Fencing: Partial Construction Materials: Other/NA Basement: None

# **Amenities & Features**

Cooling: Central Air Utilities: Electricity Connected, Septic System, Public Water Heating: Heat Pump Exterior Features: Porch
Parking Features: Detached