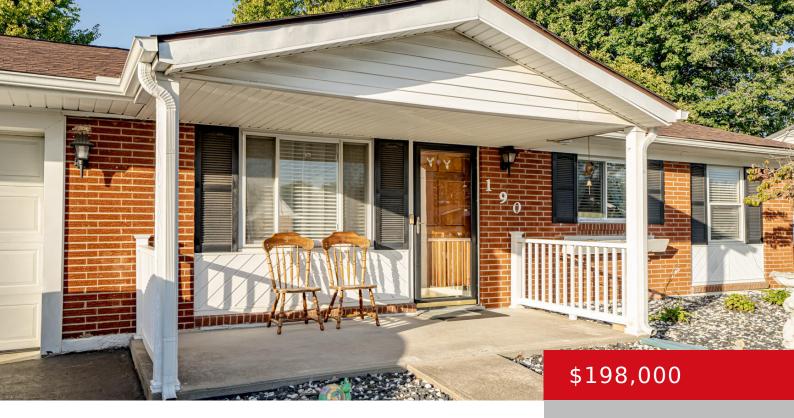

### 190 KNOLLWOOD CIR, LOUISVILLE, KY 40229

http://zhomesre.com

Fabulous brick Ranch ready for your cosmetic touches! This home is conveniently located in Hillview, right at the Bullitt Co./Jefferson Co. line. Walk to elementary school, stores and restaurants and just a short drive to the airport and downtown. If you are looking for a solid home this 60 year old house has "stood the [...]

- 3 heds
- 1 bath
- Single Family Residence
- Active Under Contract
- 964 sq ft

### **Basics**

**Type:** Single Family Residence **Status:** Active Under Contract

Bedrooms: 3 beds

Area: 964 sq ft

Year built: 1964

Bathrooms: 1 bath

Lot size: 6900 sq ft

Lot Features: Level