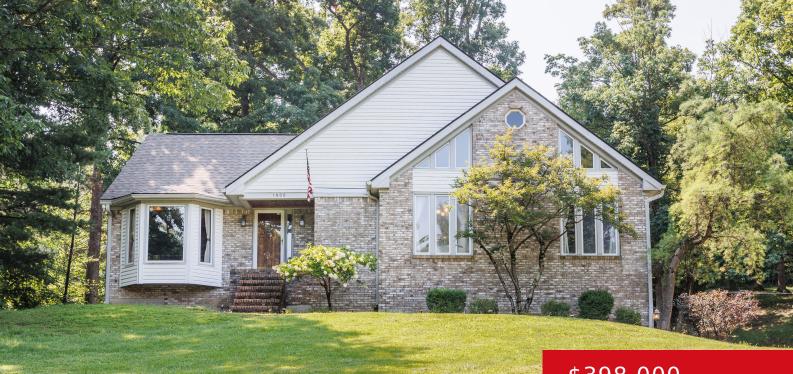

# 1900 PALATKA RD, LOUISVILLE, KY 40214

http://zhomesre.com

This beautiful 1.5-story home on 1.08 acres features 4 bedrooms and 2 full bathrooms, with an additional bathroom started in the basement. The great room boasts cathedral ceilings, floor-toceiling windows, and a fireplace. The dining room is perfect for gatherings, and laundry is conveniently located on the main floor. The home also includes a 2-car [...]

#### \$398,000

- 4 beds
- 2 baths
- Single Family Residence
- Pending
- 2583 sq ft

#### Basics

Type: Single Family Residence Bedrooms: 4 beds Area: 2583 sq ft Year built: 1986 County Or Parish: Jefferson Bathrooms Full: 2 Status: Pending Bathrooms: 2 baths Lot size: 46522 sq ft Lot Features: Cleared, Wooded Subdivision Name: NONE